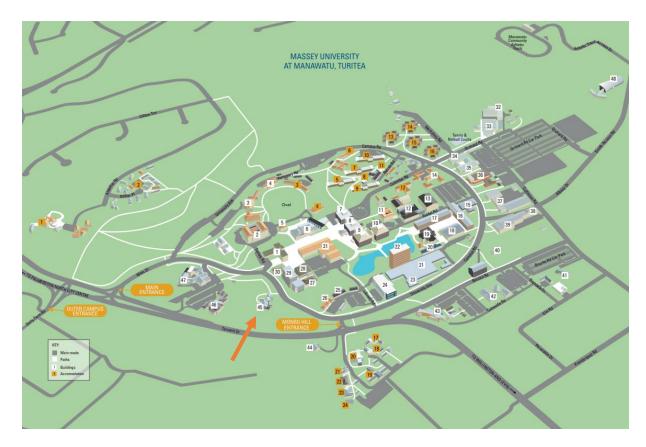

Carolines Creative Interiors 613 Fitzherbert East Road Wednesday 9 August 3pm-6pm Russell Room, Massey University
Wharerata Building
Main Drive
(see map overleaf)
Thursday 10 August
3pm-6pm

We will have light refreshments available.